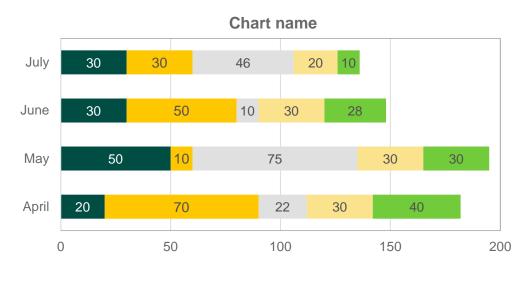

# You can place some charts on the single slide

■ Region 1 ■ Region 2 ■ Region 3 ■ Region 4 ■ Region 5

**Chart name** April May 21 91 June 26 July August 28 September 76